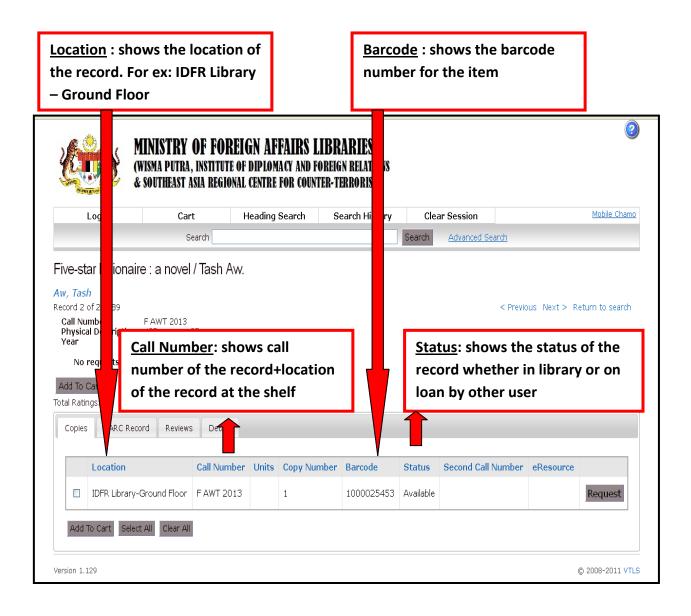

#### **Record Display**

Clicking on a **Title** in the Search Results will display the Item Details. The information displayed includes the author, publisher, physical description, list of copies, and the location and availability of the copies.