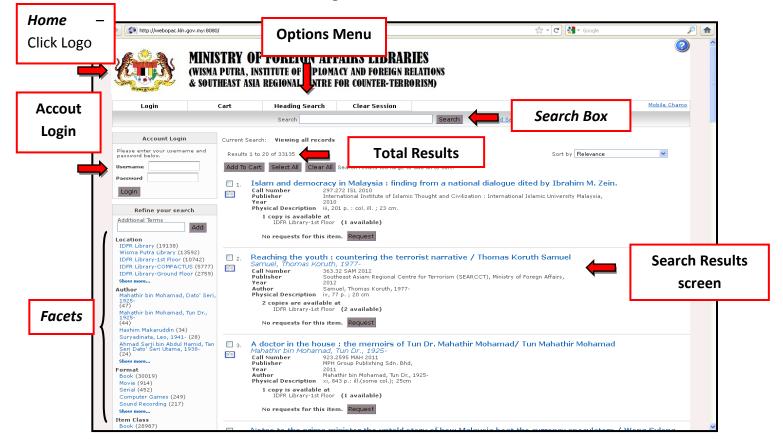

#### Start Page – Search Result Screen

#### **Performing a New Search**

To perform a new search, type your search term (s) into the Search box at the top of the Search Results screen, and click **Search** button.

### **Refining Your Search**

The list of search facets on the left side of the Search Results screen can help you refine your search. These search facets are hyperlinks that let you narrow, or filter your search results according to different categories of information such as location, author, format, item class, publication year, subject and language.

#### **Record Display**

Clicking on a **Title** in the Search Results will display the Item Details. The information displayed includes the author, publisher, physical description, list of copies, and the location and availability of the copies.