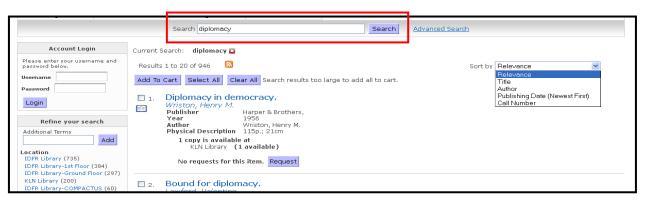

#### **Performing a New Search**

To perform a new search, type your search term (s) into the Search box at the top of the Search Results screen, and click **Search** button.

### **Refining Your Search**

The list of search facets on the left side of the Search Results screen can help you refine your search. These search facets are hyperlinks that let you narrow, or filter your search results according to different categories of information such as location, author, format, item class, publication year, subject and language.

### Broadening Search (Adding a Term)

You can also refine your search by typing an additional search term in the Additional Terms search box and clicking the **Add button**. This performs a search that contains all of your previous search terms, filters and facets as well as the new search term.