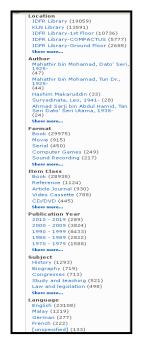

### **Refining Your Search**

The list of search facets on the left side of the Search Results screen can help you refine your search. These search facets are hyperlinks that let you narrow, or filter your search results according to different categories of information such as location, author, format, item class, publication year, subject and language.